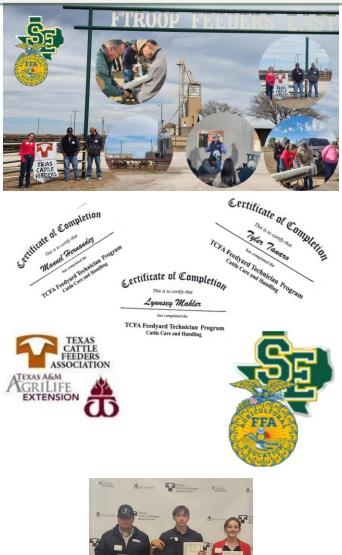

## 2024-2025 Officers

Springlake Earth FFA www.springlake-earth.ffanow.org

Springlake Earth FFA Newsletter

May, 2024

Ag Texas Ag Youth Banquet

Vet Science and Livestock Career Development Teams Vet Science –5th District; 17<sup>th</sup> Area